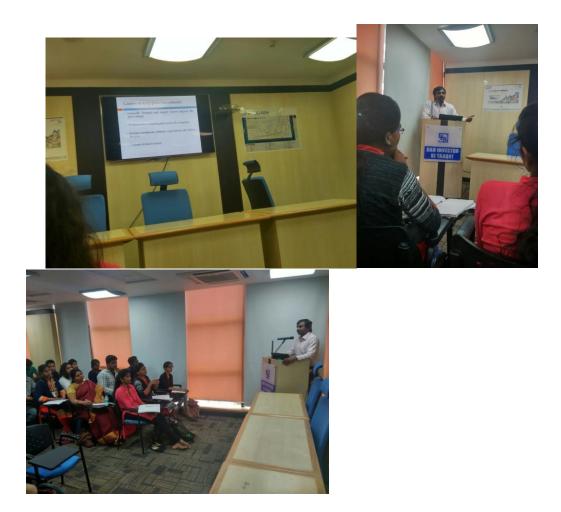

A tour to SEBI was organised to bring practical exposure to students on functioning of SEBI and NSE

Subject: Management Information Systems

Year: 2017-18

Students presented on HRIS- key functions, objectives.