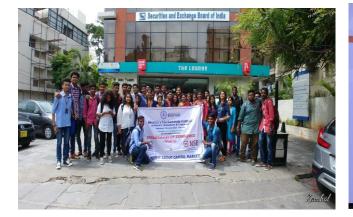

A tour to SEBI was organised to bring practical exposure to students on functioning of SEBI and NSE

Subject: Management Information Systems

Year: 2017-18

Students presented on HRIS- key functions, objectives.