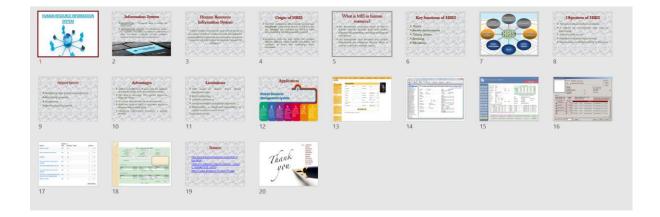

A tour to SEBI was organised to bring practical exposure to students on functioning of SEBI and NSE

Subject: Management Information Systems

Year: 2017-18

Students presented on HRIS- key functions, objectives.

# What is MIS in human resource? The transaction processing layer of MIS in Human resource function deals with routine activities like attendance recording and payroll

calculations.The operational level activities also include maintaining the employee records which is

used as a basis for strategic layers.